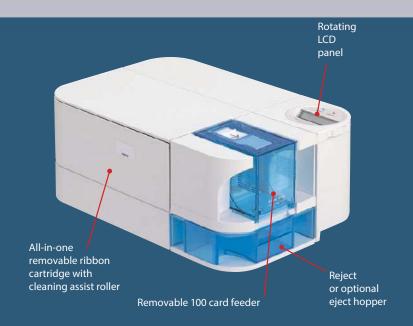

All-in-one removable ribbon cartridge with cleaning assist roller

Removable 100 card feeder

 $\mbox{\ensuremath{^{\ast}}}$  Please contact Team Nisca for more information.

The PR-C101 single sided printer provides a simple and affordable out-of-the-box solution for high quality high durability ID cards with low maintenance requirements.

The printer is small enough to fit into an office overhead bin or under a counter. Offering the first ever rotating LCD panel and optional front or back exit, the PR-C101 can be placed in any orientation to fit your office environment perfectly. The printer's ribbon cassette and cleaning roller unit is disposable.