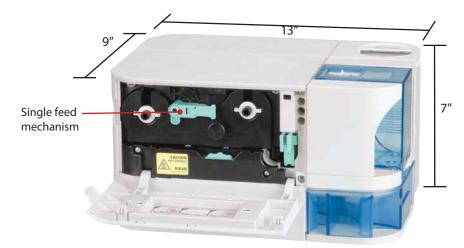

## PR-C101 BASIC SOLUTION

- Brilliant 24-bit color, 300 DPI edge to edge image
- Media thickness 30 mil
- Extremely small foot print and light weight (14lbs)
- Removable 100 cards feeder
- First ever rotating LCD panel to fit any office environment
- · All-in-one ribbon cartridge with cleaning assist roller
- · Includes entry-level software
- 2-Year hands-free warranty\*
- 20,000 cards mean time between failure (MTBF)\*
- USB 2.0 output
- · Windows compatibility
- Other models available with magnetic and contactless smart card encoder